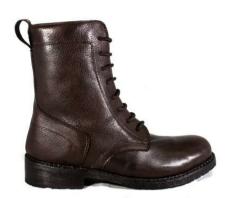

# 1953 - Anfibio vitello

DESCRIZIONE PRODOTTO:

Tomaia in pelle di vitello e fondo ideal cuoio. vitello t.moro/nero collezione autunno/inverno SU

**RICHIESTA** 

Tomaia Pelle di vitello: Pelle pieno fiore idrorepellente

Lavorazione IDEAL: La tomaia in pelle viene preparata con i bordi esterni incollati e pressati

su di un'apposita intersuola e viene poi cucita mediante una macchina detta

rapid. Il filo viene fatto passare in una caldaia con pece fusa, per

impermeabilizzare totalmente filo e fori

Sottopiede Cuoio