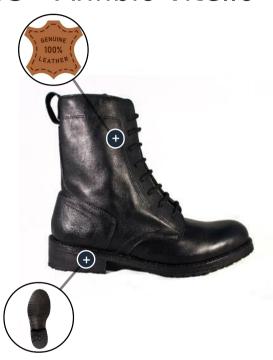

# 1953 - Anfibio vitello

DESCRIZIONE PRODOTTO:

Tomaia in pelle di vitello e fondo ideal cuoio. vitello t.moro/nero collezione autunno/inverno SU

**RICHIESTA** 

Tomaia Pelle di vitello: Pelle pieno fiore idrorepellente

Lavorazione IDEAL: La tomaia in pelle viene preparata con i bordi esterni incollati e pressati

su di un'apposita intersuola e viene poi cucita mediante una macchina detta

rapid. Il filo viene fatto passare in una caldaia con pece fusa, per

impermeabilizzare totalmente filo e fori

Sottopiede Cuoio