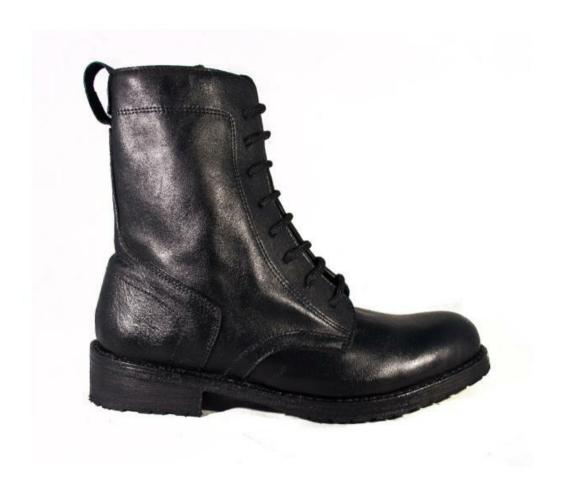

# 1953 - Anfibio vitello

DESCRIZIONE PRODOTTO:

Tomaia in pelle di vitello e fondo ideal cuoio. vitello t.moro/nero collezione autunno/inverno SU

**RICHIESTA** 

Tomaia Pelle di vitello: Pelle pieno fiore idrorepellente

Lavorazione IDEAL: La tomaia in pelle viene preparata con i bordi esterni incollati e pressati

su di un'apposita intersuola e viene poi cucita mediante una macchina detta

rapid. Il filo viene fatto passare in una caldaia con pece fusa, per

impermeabilizzare totalmente filo e fori

Sottopiede Cuoio