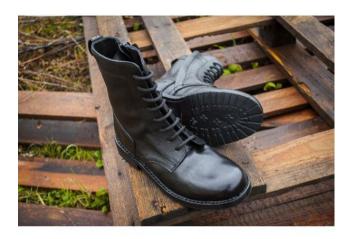

# 1953 - Anfibio vitello

DESCRIZIONE PRODOTTO:

Tomaia in pelle di vitello e fondo ideal cuoio. vitello t.moro/nero collezione autunno/inverno SU

**RICHIESTA** 

Tomaia Pelle di vitello: Pelle pieno fiore idrorepellente

Lavorazione IDEAL: La tomaia in pelle viene preparata con i bordi esterni incollati e pressati

su di un'apposita intersuola e viene poi cucita mediante una macchina detta

rapid. Il filo viene fatto passare in una caldaia con pece fusa, per

impermeabilizzare totalmente filo e fori

Sottopiede Cuoio